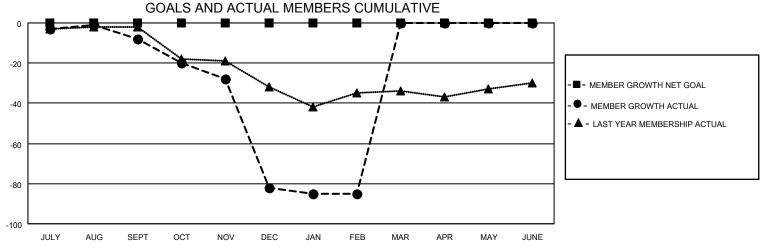

## MONTHLY MEMBERSHIP PROGRESS REPORT

LOCATION REPUBLIC OF IRELAND

District 133

Results as of: 2/28/2023

| Clubs                 |               |           |               | Members               |                        |                         |                                                    |
|-----------------------|---------------|-----------|---------------|-----------------------|------------------------|-------------------------|----------------------------------------------------|
| RESULTS FOR 2022-2023 |               |           |               | RESULTS FOR 2022-2023 |                        |                         |                                                    |
| QUARTER               | NEW CLUB GOAL | NEW CLUBS | DROPPED CLUBS | QUARTER MEME          | BER GROWTH NET<br>GOAL | MEMBER GROWTH<br>ACTUAL | DROPPED<br>MEMBERS ACTUAL<br>(including transfers) |
| JULY/AUG/SEPT         | 0             | 0         | 1             | JULY/AUG/SEPT         | 0                      | 12                      | 16                                                 |
| OCT/NOV/DEC           | 0             | 0         | 5             | OCT/NOV/DEC           | 0                      | 19                      | 92                                                 |
| JAN/FEB/MAR           | 0             | 0         | 0             | JAN/FEB/MAR           | 0                      | 46                      | 30                                                 |
| APR/MAY/JUNE          | 0             | 0         | 0             | APR/MAY/JUNE          | 0                      | 0                       | 0                                                  |